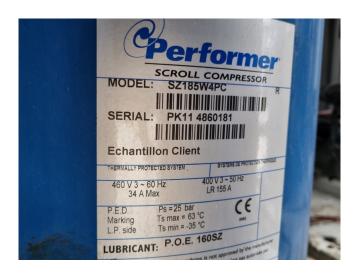

## **Specifications**

| Brand                | Carrier                 |
|----------------------|-------------------------|
| Туре                 | 30 RA 240               |
| Product type         | Air Cooled Chiller      |
| Capacity kW          | 245,0                   |
| Capacity Tons        | 69,7                    |
| Refrigerant          | Freon                   |
| Refrigerant Type     | R407C                   |
| Pump                 | /                       |
| Weight in kg.        | 2305 kg                 |
| Sizes                | 3550x2280x1770 mm       |
|                      | (LxWxH)                 |
| Compressor(s) type & | x6 Performer            |
| model                | SZ185W4PC               |
| Display              | Carrier Pro-Dialog Plus |
| Number of fans       | 4                       |
| Remarks              | Y.o.b. 2003             |
| Stock                | 1                       |

#### **Used Carrier 30 RA 240**

Used Carrier 30 RA 240 air-cooled chiller on Freon type R407C. Complete with 6 Performer SZ185W4PC scroll compressors, brazed heat exchanger as evaporator, condenser with 4 fans, Wilo water pump, expansion vessel, liquid line filters drier and a control cabinet with a Carrier Pro-Dialog Plus. \*All components of this used chiller will be tested on good working, leak free condition (condensing blocks, compressors, fans, control panel, etcetera). Choosing HOSBV means buying with warranty. We perform a industrial cleaning. Also, we can arrange your shipment.