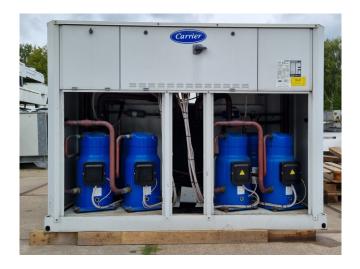

## **Specifications**

| Brand                | Carrier                 |
|----------------------|-------------------------|
| Туре                 | 30 RA 240               |
| Product type         | Air Cooled Chiller      |
| Capacity kW          | 245,0                   |
| Capacity Tons        | 69,7                    |
| Refrigerant          | Freon                   |
| Refrigerant Type     | R407C                   |
| Pump                 | /                       |
| Weight in kg.        | 2305 kg                 |
| Sizes                | 3550x2280x1770 mm       |
|                      | (LxWxH)                 |
| Compressor(s) type & | x6 Performer            |
| model                | SZ185W4PC               |
| Display              | Carrier Pro-Dialog Plus |
| Number of fans       | 4                       |
| Remarks              | Y.o.b. 2003             |
| Stock                | 1                       |

#### **Used Carrier 30 RA 240**

Used Carrier 30 RA 240 air-cooled chiller on Freon type R407C. Complete with 6 Performer SZ185W4PC scroll compressors, brazed heat exchanger as evaporator, condenser with 4 fans, Wilo water pump, expansion vessel, liquid line filters drier and a control cabinet with a Carrier Pro-Dialog Plus. \*All components of this used chiller will be tested on good working, leak free condition (condensing blocks, compressors, fans, control panel, etcetera). Choosing HOSBV means buying with warranty. We perform a industrial cleaning. Also, we can arrange your shipment.