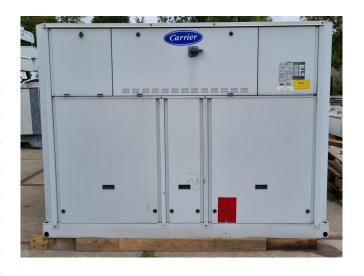

#### **Used Carrier 30 RA 240**

Used Carrier 30 RA 240 air-cooled chiller on Freon type R407C. Complete with 6 Performer SZ185W4PC scroll compressors, brazed heat exchanger as evaporator, condenser with 4 fans, Wilo water pump, expansion vessel, liquid line filters drier and a control cabinet with a Carrier Pro-Dialog Plus. \*All components of this used chiller will be tested on good working, leak free condition (condensing blocks, compressors, fans, control panel, etcetera). Choosing HOSBV means buying with warranty. We perform a industrial cleaning. Also, we can arrange your shipment.