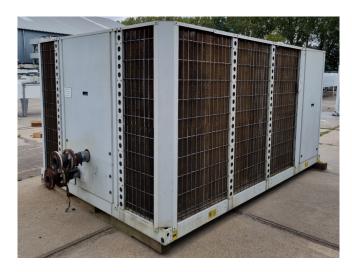

## **Specifications**

| Brand                | Carrier                 |
|----------------------|-------------------------|
| Туре                 | 30 RA 240               |
| Product type         | Air Cooled Chiller      |
| Capacity kW          | 245,0                   |
| Capacity Tons        | 69,7                    |
| Refrigerant          | Freon                   |
| Refrigerant Type     | R407C                   |
| Pump                 | /                       |
| Weight in kg.        | 2305 kg                 |
| Sizes                | 3550x2280x1770 mm       |
|                      | (LxWxH)                 |
| Compressor(s) type & | x6 Performer            |
| model                | SZ185W4PC               |
| Display              | Carrier Pro-Dialog Plus |
| Number of fans       | 4                       |
| Remarks              | Y.o.b. 2003             |
| Stock                | 1                       |

#### **Used Carrier 30 RA 240**

Used Carrier 30 RA 240 air-cooled chiller on Freon type R407C. Complete with 6 Performer SZ185W4PC scroll compressors, brazed heat exchanger as evaporator, condenser with 4 fans, Wilo water pump, expansion vessel, liquid line filters drier and a control cabinet with a Carrier Pro-Dialog Plus. \*All components of this used chiller will be tested on good working, leak free condition (condensing blocks, compressors, fans, control panel, etcetera). Choosing HOSBV means buying with warranty. We perform a industrial cleaning. Also, we can arrange your shipment.