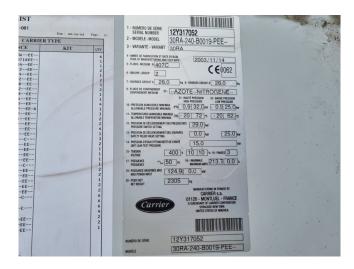

## **Specifications**

| Brand                | Carrier                 |
|----------------------|-------------------------|
| Туре                 | 30 RA 240               |
| Product type         | Air Cooled Chiller      |
| Capacity kW          | 245,0                   |
| Capacity Tons        | 69,7                    |
| Refrigerant          | Freon                   |
| Refrigerant Type     | R407C                   |
| Pump                 | /                       |
| Weight in kg.        | 2305 kg                 |
| Sizes                | 3550x2280x1770 mm       |
|                      | (LxWxH)                 |
| Compressor(s) type & | x6 Performer            |
| model                | SZ185W4PC               |
| Display              | Carrier Pro-Dialog Plus |
| Number of fans       | 4                       |
| Remarks              | Y.o.b. 2003             |
| Stock                | 1                       |