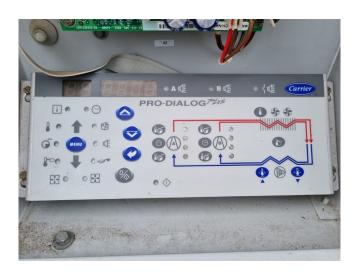

## **Specifications**

| Brand                | Carrier                 |
|----------------------|-------------------------|
| Туре                 | 30 RA 240               |
| Product type         | Air Cooled Chiller      |
| Capacity kW          | 245,0                   |
| Capacity Tons        | 69,7                    |
| Refrigerant          | Freon                   |
| Refrigerant Type     | R407C                   |
| Pump                 | /                       |
| Weight in kg.        | 2305 kg                 |
| Sizes                | 3550x2280x1770 mm       |
|                      | (LxWxH)                 |
| Compressor(s) type & | x6 Performer            |
| model                | SZ185W4PC               |
| Display              | Carrier Pro-Dialog Plus |
| Number of fans       | 4                       |
| Remarks              | Y.o.b. 2003             |
| Stock                | 1                       |

#### **Used Carrier 30 RA 240**

Used Carrier 30 RA 240 air-cooled chiller on Freon type R407C. Complete with 6 Performer SZ185W4PC scroll compressors, brazed heat exchanger as evaporator, condenser with 4 fans, Wilo water pump, expansion vessel, liquid line filters drier and a control cabinet with a Carrier Pro-Dialog Plus. \*All components of this used chiller will be tested on good working, leak free condition (condensing blocks, compressors, fans, control panel, etcetera). Choosing HOSBV means buying with warranty. We perform a industrial cleaning. Also, we can arrange your shipment.