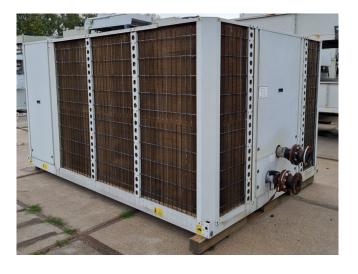

## **Specifications**

| Brand                | Carrier                 |
|----------------------|-------------------------|
| Туре                 | 30 RA 240               |
| Product type         | Air Cooled Chiller      |
| Capacity kW          | 245,0                   |
| Capacity Tons        | 69,7                    |
| Refrigerant          | Freon                   |
| Refrigerant Type     | R407C                   |
| Pump                 | /                       |
| Weight in kg.        | 2305 kg                 |
| Sizes                | 3550x2280x1770 mm       |
|                      | (LxWxH)                 |
| Compressor(s) type & | x6 Performer            |
| model                | SZ185W4PC               |
| Display              | Carrier Pro-Dialog Plus |
| Number of fans       | 4                       |
| Remarks              | Y.o.b. 2003             |
| Stock                | 1                       |

#### **Used Carrier 30 RA 240**

Used Carrier 30 RA 240 air-cooled chiller on Freon type R407C. Complete with 6 Performer SZ185W4PC scroll compressors, brazed heat exchanger as evaporator, condenser with 4 fans, Wilo water pump, expansion vessel, liquid line filters drier and a control cabinet with a Carrier Pro-Dialog Plus. \*All components of this used chiller will be tested on good working, leak free condition (condensing blocks, compressors, fans, control panel, etcetera). Choosing HOSBV means buying with warranty. We perform a industrial cleaning. Also, we can arrange your shipment.