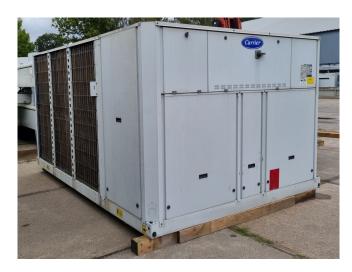

## **Specifications**

| Brand                | Carrier                 |
|----------------------|-------------------------|
| Туре                 | 30 RA 240               |
| Product type         | Air Cooled Chiller      |
| Capacity kW          | 245,0                   |
| Capacity Tons        | 69,7                    |
| Refrigerant          | Freon                   |
| Refrigerant Type     | R407C                   |
| Pump                 | /                       |
| Weight in kg.        | 2305 kg                 |
| Sizes                | 3550x2280x1770 mm       |
|                      | (LxWxH)                 |
| Compressor(s) type & | x6 Performer            |
| model                | SZ185W4PC               |
| Display              | Carrier Pro-Dialog Plus |
| Number of fans       | 4                       |
| Remarks              | Y.o.b. 2003             |
| Stock                | 1                       |

#### **Used Carrier 30 RA 240**

Used Carrier 30 RA 240 air-cooled chiller on Freon type R407C. Complete with 6 Performer SZ185W4PC scroll compressors, brazed heat exchanger as evaporator, condenser with 4 fans, Wilo water pump, expansion vessel, liquid line filters drier and a control cabinet with a Carrier Pro-Dialog Plus. \*All components of this used chiller will be tested on good working, leak free condition (condensing blocks, compressors, fans, control panel, etcetera). Choosing HOSBV means buying with warranty. We perform a industrial cleaning. Also, we can arrange your shipment.